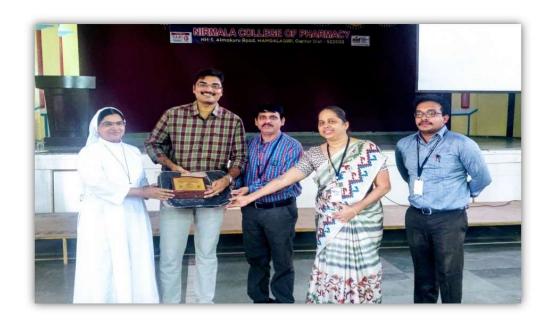

# 1. FACULTY DEVELOPMENT PROGRAM ON MORAL VALUES BY PROVINCIAL SUPERIOR

**Title of Seminar:** Faculty development Program on Moral values by Provincial Superior

**Date:** 03-06-2019

Name of the Resource Person: Rev. Sr. K. Maria Sundari, President, Nirmala College of

Pharmacy

No. of Faculty attended: 45

PRINCIPAL
NIRMALA COLLEGE OF PHARMACY
ATMAKUR VILLAGE,
MANGALAGIRI, GUNTUR Dt., A.P.

(A UNIT OF CATECHIST SISTERS OF ST.ANN'S, HYD)

ATMAKURU (Village), Mangalagiri (M), Guntur Dist-522503, A.P, India.

Felicitation to Rev. Sr. K. Maria Sundari, President of Nirmala College of Pharmacy

Date: 03-06-2019

Seminar on Moral values by Provincial Superior on 03-06-2019

(A UNIT OF CATECHIST SISTERS OF ST.ANN'S, HYD)