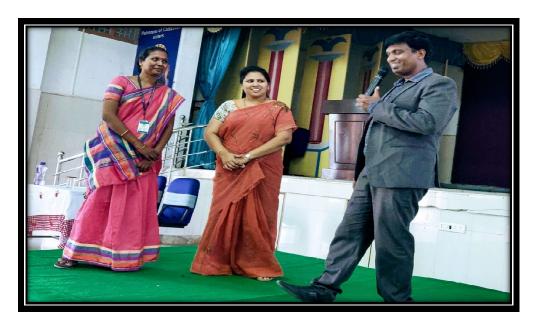

tutional Innovation Council by AICTE

Ph: 08645-236255, 236722, 9912342142 E-mail: <a href="mailto:ncpa">ncpa</a> csagp@yahoo.co.in</a> Web site: <a href="www.ncpacsag.ac.in">www.ncpacsag.ac.in</a>

#### **6.HOW TO DEVELOP POSITIVE ATTITUDE**

Title: How to Develop Positive Attitude

Date: 21-09-2019

Name of Resource Person: Mr. A. Vijaya Ratnam

No. of Faculty attended: 39









(A UNIT OF CATECHIST SISTERS OF ST.ANN'S, HYD)

ATMAKURU (Village), Mangalagiri (M), Guntur Dist-522503, A.P, India.

Approved by AICTE & PCI New Delhi & Govt. of A.P, Affiliated to SBTET& A.N University, Guntur Accredited by NAAC& Approved under UGC 2f&12b and Approved Institutional Innovation Council by AICTE

Ph: 08645-236255, 236722, 9912342142 E-mail: ncpa\_csagp@yahoo.co.in Web site: www.ncpacsag.ac.in



The Resource Person delivered a Seminar on How to develop Positive Attitude

Date: 21-09-2019







(A UNIT OF CATECHIST SISTERS OF ST.ANN'S, HYD)

ATMAKURU (Village), Mangalagiri (M), Guntur Dist-522503, A.P, India.

Approved by AICTE & PCI New Delhi & Govt. of A.P, Affiliated to SBTET& A.N University, Guntur Accredited by NAAC& Approved under UGC 2f&12b and Approved Institutional Innovation Council by AICTE

Ph: 08645-236255, 236722, 9912342142 E-mail: <a href="mailto:ncpa">ncpa</a> csagp@yahoo.co.in</a> Web site: <a href="www.ncpacsag.ac.in">www.ncpacsag.ac.in</a>

#### **REGSITRATION FORMS**

| 4  | 19-20