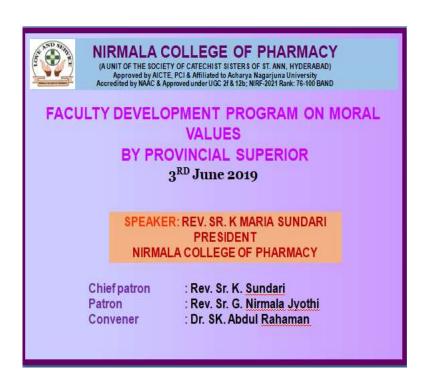

# 1. FACULTY DEVELOPMENT PROGRAM ON MORAL VALUES BY PROVINCIAL SUPERIOR

**Title of Seminar:** Faculty development Program on Moral values by Provincial Superior

**Date:** 03-06-2019

Name of the Resource Person: Rev. Sr. K. Maria Sundari, President, Nirmala College of

Pharmacy

No. of Faculty attended: 45

PRINCIPAL
NIRMALA COLLEGE OF PHARMACY
ATMAKUR VILLAGE,
MANGALAGIRI, GUNTUR Dt., A.P.

(A UNIT OF CATECHIST SISTERS OF ST.ANN'S, HYD)

ATMAKURU (Village), Mangalagiri (M), Guntur Dist-522503, A.P, India.

Felicitation to Rev. Sr. K. Maria Sundari, President of Nirmala College of Pharmacy

Date: 03-06-2019

Seminar on Moral values by Provincial Superior on 03-06-2019

(A UNIT OF CATECHIST SISTERS OF ST.ANN'S, HYD)