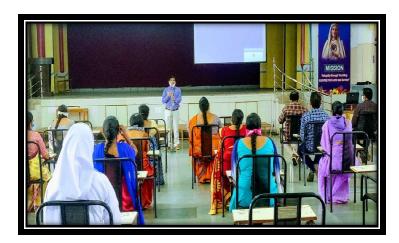

# 2.INSILICO DESIGN OF APPEARANCE IN PHARMACEUTICAL PRODUCT

**Title of seminar:** In-silico design of appearance in Pharmaceutical Product

Date:03-06-2019

**Name of the Resource Person:** Mr. Harekrishna Roy, Associate professor, Nirmala College of Pharmacy.

Ph: 08645-236255, 236722, 9912342142 E-mail: ncpa\_csagp@yahoo.co.in Web site: www.ncpacsag.ac.in

Mr. Harekrishna Roy, Resource Person delivering seminar on In silico design of appearance in Pharmaceutical products on 03-06-2019