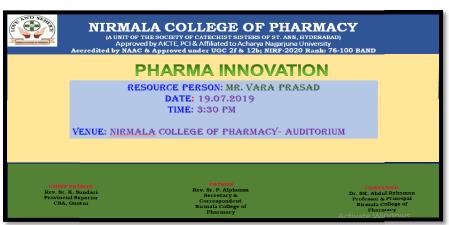

# 6.5.2(e) Orientation programme on Quality issues for Teachers and Students during the Year 2019-20

| S. No | Date of programme (from-<br>to) (DD-MM-YYYY) | Title of the FDP / Professional Development / Administrative Training programmme |
|-------|----------------------------------------------|----------------------------------------------------------------------------------|
| 1.    | 03-06-2019                                   | Faculty Development Programme On Moral Values By<br>Provincial Superior          |
| 2.    | 03-06-2019                                   | In-silico Design and Approach In Pharmaceutical Product                          |
| 3.    | 04-06-2019                                   | Introduction and Handling of SPSS                                                |
| 4.    | 04-06-2019                                   | Educational Policies and Administrative Directory                                |
| 5.    | 19-07-2019                                   | Pharma Innovation                                                                |
| 6.    | 21-09-2019                                   | How to Develop Positive Attitude                                                 |
| 7.    | 02-11-2019                                   | Counseling Process and Stress Management                                         |
| 8.    | 23-01-2020                                   | Bringing change through Youth power                                              |
| 9.    | 08-02-2020                                   | Guest lecture on Entrepreneurship                                                |
| 10.   | 15-02-2020                                   | Intellectual Property Rights in the Drug Development                             |