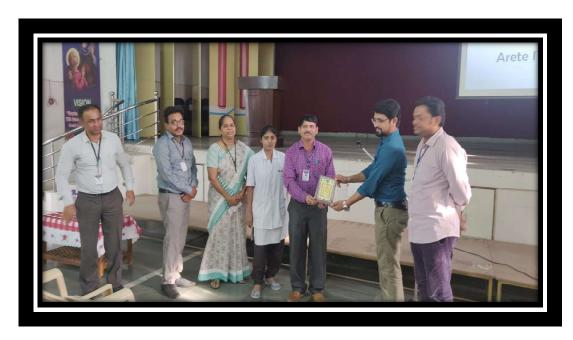

Felicitation to Rev. Sr. K. Maria Sundari, President of Nirmala College of Pharmacy

Date: 03-06-2019

Seminar on Moral values by Provincial Superior on 03-06-2019

(A UNIT OF CATECHIST SISTERS OF ST.ANN'S, HYD)