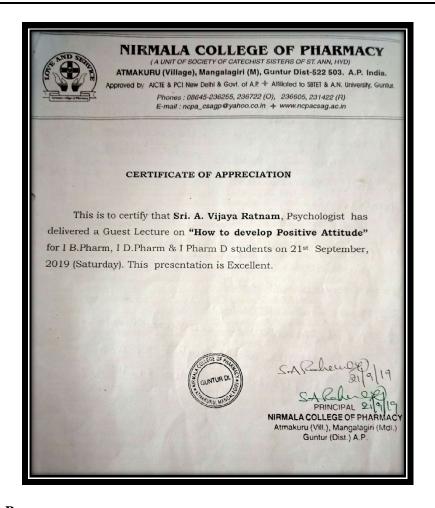

# 6.5.2(e) Orientation programme on Quality issues for Teachers and Students during the Year 2019-20

| S. No | Date of programme (from-<br>to) (DD-MM-YYYY) | Title of the FDP / Professional Development / Administrative Training programmme |
|-------|----------------------------------------------|----------------------------------------------------------------------------------|
| 1.    | 03-06-2019                                   | Faculty Development Programme On Moral Values By<br>Provincial Superior          |
| 2.    | 03-06-2019                                   | In-silico Design and Approach In Pharmaceutical Product                          |
| 3.    | 04-06-2019                                   | Introduction and Handling of SPSS                                                |
| 4.    | 04-06-2019                                   | Educational Policies and Administrative Directory                                |
| 5.    | 19-07-2019                                   | Pharma Innovation                                                                |
| 6.    | 21-09-2019                                   | How to Develop Positive Attitude                                                 |
| 7.    | 02-11-2019                                   | Counseling Process and Stress Management                                         |
| 8.    | 23-01-2020                                   | Bringing change through Youth power                                              |
| 9.    | 08-02-2020                                   | Guest lecture on Entrepreneurship                                                |
| 10.   | 15-02-2020                                   | Intellectual Property Rights in the Drug Development                             |