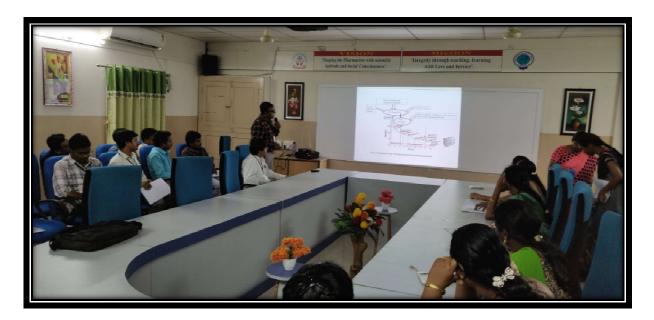

#### 3. INTRODUCTION ON HANDLING OF SPSS

Title of Seminar: Introduction on handling of SPSS

**Date:**04 – 06- 2019

Name of the Resource Person: Dr. Vinay Kumar, Professor & HOD, Nirmala College of

Pharmacy.

Seminar on Introduction on handling of SPSS delivered by Resource Person

| The second secon |              |
|--------------------------------------------------------------------------------------------------------------------------------------------------------------------------------------------------------------------------------------------------------------------------------------------------------------------------------------------------------------------------------------------------------------------------------------------------------------------------------------------------------------------------------------------------------------------------------------------------------------------------------------------------------------------------------------------------------------------------------------------------------------------------------------------------------------------------------------------------------------------------------------------------------------------------------------------------------------------------------------------------------------------------------------------------------------------------------------------------------------------------------------------------------------------------------------------------------------------------------------------------------------------------------------------------------------------------------------------------------------------------------------------------------------------------------------------------------------------------------------------------------------------------------------------------------------------------------------------------------------------------------------------------------------------------------------------------------------------------------------------------------------------------------------------------------------------------------------------------------------------------------------------------------------------------------------------------------------------------------------------------------------------------------------------------------------------------------------------------------------------------------|--------------|
| NIRMALA COLLEGE OF PHARMACY ATMAKUR (VIL), MANGALAGIRI (MAN), GUNTUR (D.T.), 522 503                                                                                                                                                                                                                                                                                                                                                                                                                                                                                                                                                                                                                                                                                                                                                                                                                                                                                                                                                                                                                                                                                                                                                                                                                                                                                                                                                                                                                                                                                                                                                                                                                                                                                                                                                                                                                                                                                                                                                                                                                                           |              |
| The following are the faculty members and student participants who have attended the Seminar/Guest lecturer/workshop on the topic Tixtoo Luckson of the hand burned of the seminar forms of the semina | 7)           |
| Handling & SpsSConducted by our esteemed Institution Nirmala College of Pharmacy, Atriakuru (Village), Mangalagiri (Mandall), Guntur (Dist.) A.P.  Topic: Introduction & hendling of SpSS  Name of resource person/guest lecturer: Windy Kurman                                                                                                                                                                                                                                                                                                                                                                                                                                                                                                                                                                                                                                                                                                                                                                                                                                                                                                                                                                                                                                                                                                                                                                                                                                                                                                                                                                                                                                                                                                                                                                                                                                                                                                                                                                                                                                                                                | f            |
| Designation and address of resource person/guest letturer: Depart ment of Please and New March College Email ID: 1/12/2 Kanar theendras grant 1. 1879 Weed a College                                                                                                                                                                                                                                                                                                                                                                                                                                                                                                                                                                                                                                                                                                                                                                                                                                                                                                                                                                                                                                                                                                                                                                                                                                                                                                                                                                                                                                                                                                                                                                                                                                                                                                                                                                                                                                                                                                                                                           | harma cology |
| Mobile No: 9 173784 70  Venue: It Advens & pharmacy class from Hangalagist Date & Time of lecture: 4-6-17 11:34 7042 50  Signature of the resource person/guest lecture:                                                                                                                                                                                                                                                                                                                                                                                                                                                                                                                                                                                                                                                                                                                                                                                                                                                                                                                                                                                                                                                                                                                                                                                                                                                                                                                                                                                                                                                                                                                                                                                                                                                                                                                                                                                                                                                                                                                                                       | ê e          |
| S.No Name of the faculty Designation Department of Specialization Signature Seminar if                                                                                                                                                                                                                                                                                                                                                                                                                                                                                                                                                                                                                                                                                                                                                                                                                                                                                                                                                                                                                                                                                                                                                                                                                                                                                                                                                                                                                                                                                                                                                                                                                                                                                                                                                                                                                                                                                                                                                                                                                                         |              |
| 1 K. SHANIA RVEHARI PROSERIES ON ANALYSIS (SOCIAL CONTROLLE) PROSERIES ON A CONTROLLED ON A CO |              |