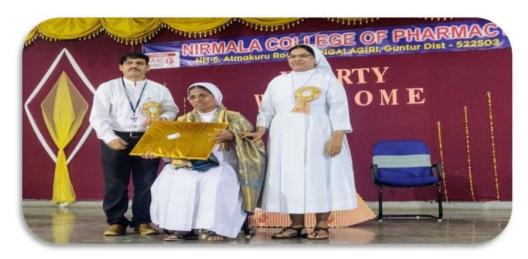

Felicitation to Rev. Sr. K. Maria Sundari, President of Nirmala College of Pharmacy

Date: 03-06-2019

Seminar on Moral values by Provincial Superior on 03-06-2019

(A UNIT OF CATECHIST SISTERS OF ST.ANN'S, HYD)