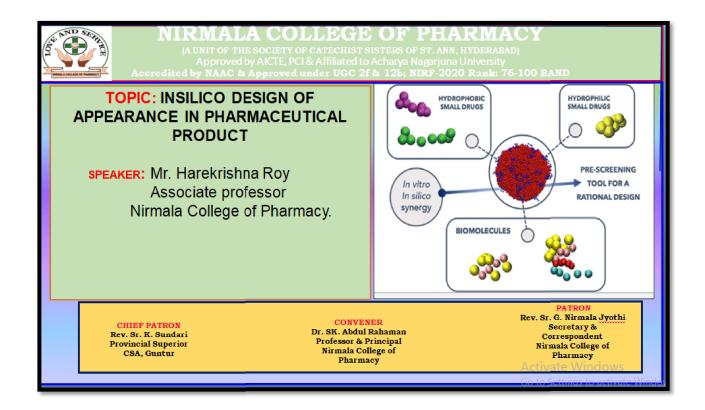

# 2.INSILICO DESIGN OF APPEARANCE IN PHARMACEUTICAL PRODUCT

**Title of seminar:** In-silico design of appearance in Pharmaceutical Product

Date:03-06-2019

**Name of the Resource Person:** Mr. Harekrishna Roy, Associate professor, Nirmala College of Pharmacy.

#### **Outcome of the Program:**

Resource Person Mr. Harekrishna Roy delivered a presentation to the faculty members and explained in detail about the Competence in pharmaceutical product development, process variables in formulation development, optimization process, screening designs, selection of variables in formulation development and application of In silico design in product development. A total 21 staff members are participated.