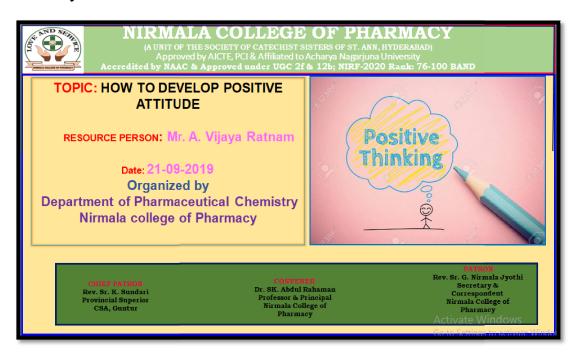

# 6.5.2(e) Orientation programme on Quality issues for Teachers and Students during the Year 2019-20

| S. No | Date of programme (from-<br>to) (DD-MM-YYYY) | Title of the FDP / Professional Development / Administrative Training programmme |
|-------|----------------------------------------------|----------------------------------------------------------------------------------|
| 1.    | 03-06-2019                                   | Faculty Development Programme On Moral Values By<br>Provincial Superior          |
| 2.    | 03-06-2019                                   | In-silico Design and Approach In Pharmaceutical Product                          |
| 3.    | 04-06-2019                                   | Introduction and Handling of SPSS                                                |
| 4.    | 04-06-2019                                   | Educational Policies and Administrative Directory                                |
| 5.    | 19-07-2019                                   | Pharma Innovation                                                                |
| 6.    | 21-09-2019                                   | How to Develop Positive Attitude                                                 |
| 7.    | 02-11-2019                                   | Counseling Process and Stress Management                                         |
| 8.    | 23-01-2020                                   | Bringing change through Youth power                                              |
| 9.    | 08-02-2020                                   | Guest lecture on Entrepreneurship                                                |
| 10.   | 15-02-2020                                   | Intellectual Property Rights in the Drug Development                             |