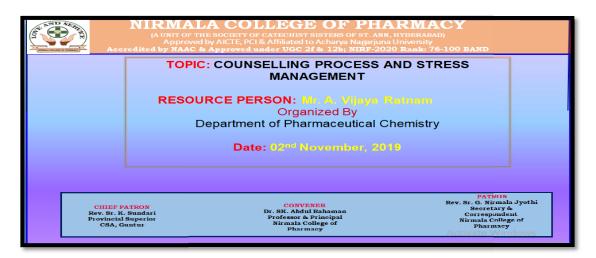

life. He explained about positive thinking strategies to help and achieve your goals, encourage yourself, look for positive, avoid absolutes exaggerations, halt negative thoughts immediately, be responsible for your feelings.



PRINCIPAL
NIRMALA COLLEGE OF PHARMACY
ATMAKUR VILLAGE.
MANGÁLAGIRI, GUNTUR DI., A.P.



(A UNIT OF CATECHIST SISTERS OF ST.ANN'S, HYD)

ATMAKURU (Village), Mangalagiri (M), Guntur Dist-522503, A.P, India.

Approved by AICTE & PCI New Delhi & Govt. of A.P, Affiliated to SBTET& A.N University, Guntur Accredited by NAAC& Approved under UGC 2f&12b and Approved Institutional Innovation Council by AICTE

Ph: 08645-236255, 236722, 9912342142 E-mail: ncpa csagp@yahoo.co.in Web site: www.ncpacsag.ac.in

# 7. Title of the seminar: COUNSELLING PROCESS AND STRESS MANAGEMENT





The Resource Person delivered a seminar on Counseling process and Stress Management







#### (A UNIT OF CATECHIST SISTERS OF ST.ANN'S, HYD)

ATMAKURU (Village), Mangalagiri (M), Guntur Dist-522503, A.P, India.

Approved by AICTE & PCI New Delhi & Govt. of A.P, Affiliated to SBTET& A.N University, Guntur Accredited by NAAC& Approved under UGC 2f&12b and Approved Institutional Innovation Council by AICTE

Ph: 08645-236255, 236722, 9912342142 E-mail: <a href="mailto:ncpa">ncpa</a> csagp@yahoo.co.in</a> Web site: <a href="www.ncpacsag.ac.in">www.ncpacsag.ac.in</a>







(A UNIT OF CATECHIST SISTERS OF ST.ANN'S, HYD)

ATMAKURU (Village), Mangalagiri (M), Guntur Dist-522503, A.P, India.

Approved by AICTE & PCI New Delhi & Govt. of A.P, Affiliated to SBTET& A.N University, Guntur Accredi