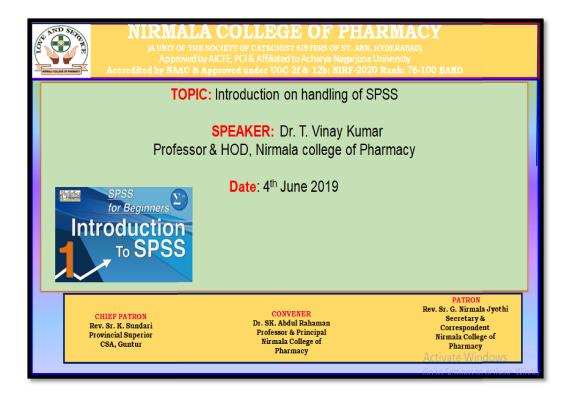

#### 3. INTRODUCTION ON HANDLING OF SPSS

Title of Seminar: Introduction on handling of SPSS

**Date:**04 – 06- 2019

Name of the Resource Person: Dr. Vinay Kumar, Professor & HOD, Nirmala College of

Pharmacy.

No. of Faculty attended: 29